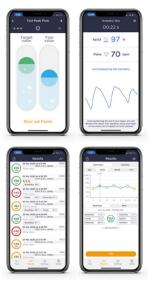

## **Distinctive Features**

- Acceptability Messages and Real time animation on Smartphone and Tablet, to improve personal compliance during the test
- E-diary, symptoms and notes can be added for each test.
- Easy-to-read graphic trends for self-monitoring of spirometry
- Acceptability Messages, "Traffic Light" result interpretation for Peak Flow.