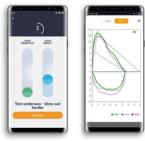

## **Distinctive Features**

- Acceptability Messages and Real time animation on Smartphone, to improve personal compliance during the test
- E-diary, symptoms and notes can be added for each test.
- Easy-to-read graphic trends for self-monitoring of spirometry