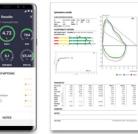

## Professional PDF Report

Share PDF report via whatsapp, e-mail and other applications. Pdf Report include: Flow/Volume and Flow/time curve (Best 3 trials), Quality Control Grade, Acceptable Trials, Variability of FEV1 and FVC, Pictograms